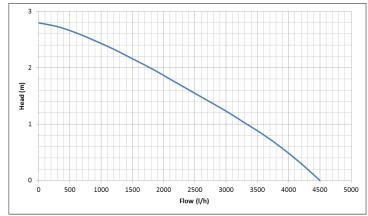

|                   | Power<br>Consumption<br>(W) | Voltage | Max Flow<br>(L/h) | Max Head<br>(m) | Outlet<br>(mm) | Pump<br>Cable<br>(m) | Transformer<br>Cable<br>(m) | Flow<br>Control | Suitable for<br>submersed<br>operation | Weight | Outer<br>Carton Qty |
|-------------------|-----------------------------|---------|-------------------|-----------------|----------------|----------------------|-----------------------------|-----------------|----------------------------------------|--------|---------------------|
| Low Voltage Pumps |                             |         |                   |                 |                |                      |                             |                 |                                        |        |                     |
| PM2-4500LV        | 105                         | 24      | 4500              | 2.8             | 20/30          | 5                    | 2                           | ~               | <b>✓</b>                               | 4.2    | 6                   |